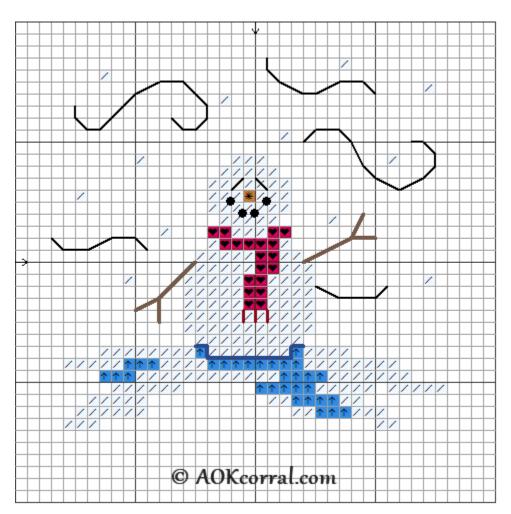

## **Snowman in Snowflakes Instructions**

| Fabric:  | Aida 14, Navy Blue           |
|----------|------------------------------|
|          | 33w X 31h Counts             |
| Size(s): | 14 Count, 2-1/4w X 2-1/8h in |

| Floss Used for Full Stitches: |                         |                    |                   |                               |  |  |  |
|-------------------------------|-------------------------|--------------------|-------------------|-------------------------------|--|--|--|
| Symbol                        | Strands                 | Туре               | Number            | Color                         |  |  |  |
| •                             | 2                       | DMC                | 321               | Christmas Red                 |  |  |  |
| *                             | 2                       | DMC                | 976               | Golden Brown-MD               |  |  |  |
| 1                             | 2                       | DMC                | 996               | Electric Blue-MD              |  |  |  |
|                               | 2                       | DMC                | White             | White                         |  |  |  |
| Floss Used for Backstitches:  |                         |                    |                   |                               |  |  |  |
| Floss Used                    | for Backstit            | ches:              |                   |                               |  |  |  |
| Floss Used<br>Symbol          | for Backstit<br>Strands |                    | Number            | Color                         |  |  |  |
|                               |                         |                    |                   | Color<br>Black - Eyes         |  |  |  |
|                               | Strands                 | Type<br>DMC        |                   |                               |  |  |  |
|                               | Strands<br>1            | Type<br>DMC        | 310<br>321        | Black - Eyes                  |  |  |  |
|                               | Strands<br>1<br>3       | Type<br>DMC<br>DMC | 310<br>321<br>517 | Black - Eyes<br>Christmas Red |  |  |  |

Floss Used for French Knots:

| Symbol | Strands | Type Number | Color |
|--------|---------|-------------|-------|
| •      | 2       | DMC 310     | Black |