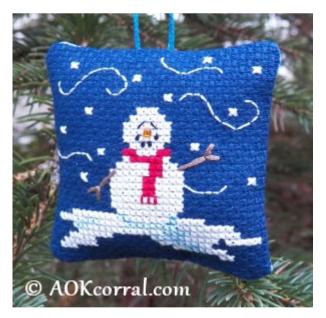

## **Snowman in Snowflakes Instructions**

| Fabric:  | Aida 14, Navy Blue           |
|----------|------------------------------|
|          | 33w X 31h Counts             |
| Size(s): | 14 Count, 2-1/4w X 2-1/8h in |