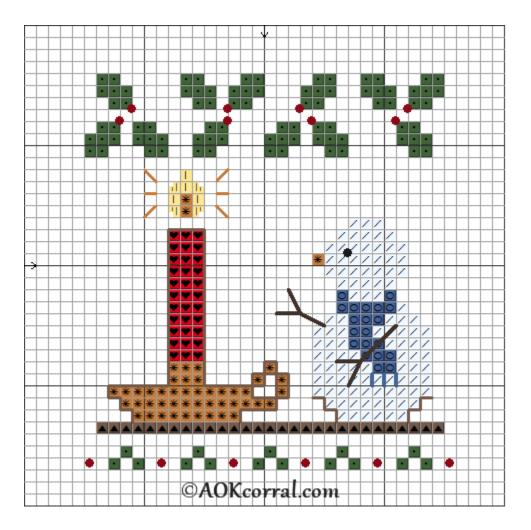

## **Materials List**

- 14 count Aida cloth
- Embroidery floss See chart below
- Cross Stitch Needle
- Scissors
- (Optional: gold embroidery thread to highlight candle flame)

## Snowman w/Candle Instructions

| Fabric:                                                           |         |      | Light Mocha<br>Counts |                                       |
|-------------------------------------------------------------------|---------|------|-----------------------|---------------------------------------|
| Size(s):                                                          |         |      | 2-1/8w X              | 2-1/4h in                             |
| Floss Used for Full Stitches:<br>Symbol Strands Type Number Color |         |      |                       |                                       |
|                                                                   |         |      |                       |                                       |
|                                                                   | 3       | DMC  |                       | Christmas Red                         |
| 1                                                                 | 3       | DMC  | 744                   | Yellow-Pale                           |
|                                                                   | 2       | DMC  | 839                   | Beige Brown-DK                        |
| *                                                                 | 3       | DMC  | 976                   | Golden Brown-MD                       |
|                                                                   | 3       | DMC  | 3345                  | Hunter Green-DK                       |
| 0                                                                 | 3       | DMC  | 3842                  | Wedgewood-DK                          |
| /                                                                 | 3       | DMC  | White                 | White                                 |
| Floss Used for Backstitches:                                      |         |      |                       |                                       |
| Symbol                                                            | Strands | Туре | Number                | Color                                 |
|                                                                   | 2       | DMC  | 839                   | Beige Brown-DK - snowman arms         |
|                                                                   | 1       | DMC  | 840                   | Beige Brown-MD - candle, stand, lower |
|                                                                   | 1       | DMC  | 976                   | Golden Brown-MD - light rays snowman  |
| _                                                                 | 3       | DMC  | 3842                  | Wedgewood-DK - scarf tassels          |
| Optional                                                          | 1       | Gold | Metallic Th           | read - flame outline, light rays      |
| Floss Used for French Knots:                                      |         |      |                       |                                       |
| Symbol                                                            | Strands | Туре | Number                | Color                                 |
| •                                                                 | 2       | DMC  | 310                   | Black - eye                           |
| •                                                                 | 3       | DMC  | 321                   | Christmas Red - holly berries         |