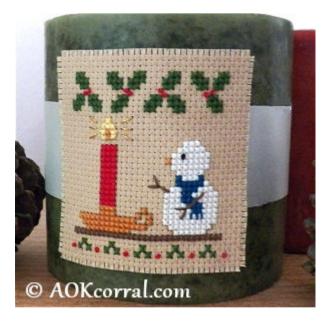

## Cross Stitch Christmas Snowman Series – November 2013

© Copyright 2013 by AOK Corral Craft and Gift Bazaar. <u>www.aokcorral.com</u> All rights reserved. This project is for your personal use only and may not be copied or republished and should remain "as is" with copyright and credits intact.

## Snowman w/Candle Instructions

| Fabric:                                                           |         |      | Light Mocha<br>Counts |                                       |
|-------------------------------------------------------------------|---------|------|-----------------------|---------------------------------------|
| Size(s):                                                          |         |      | 2-1/8w X              | 2-1/4h in                             |
| Floss Used for Full Stitches:<br>Symbol Strands Type Number Color |         |      |                       |                                       |
|                                                                   |         |      |                       |                                       |
|                                                                   | 3       | DMC  |                       | Christmas Red                         |
| 1                                                                 | 3       | DMC  | 744                   | Yellow-Pale                           |
|                                                                   | 2       | DMC  | 839                   | Beige Brown-DK                        |
| *                                                                 | 3       | DMC  | 976                   | Golden Brown-MD                       |
|                                                                   | 3       | DMC  | 3345                  | Hunter Green-DK                       |
| 0                                                                 | 3       | DMC  | 3842                  | Wedgewood-DK                          |
| /                                                                 | 3       | DMC  | White                 | White                                 |
| Floss Used for Backstitches:                                      |         |      |                       |                                       |
| Symbol                                                            | Strands | Туре | Number                | Color                                 |
|                                                                   | 2       | DMC  | 839                   | Beige Brown-DK - snowman arms         |
|                                                                   | 1       | DMC  | 840                   | Beige Brown-MD - candle, stand, lower |
|                                                                   | 1       | DMC  | 976                   | Golden Brown-MD - light rays snowman  |
| _                                                                 | 3       | DMC  | 3842                  | Wedgewood-DK - scarf tassels          |
| Optional                                                          | 1       | Gold | Metallic Th           | read - flame outline, light rays      |
| Floss Used for French Knots:                                      |         |      |                       |                                       |
| Symbol                                                            | Strands | Туре | Number                | Color                                 |
| •                                                                 | 2       | DMC  | 310                   | Black - eye                           |
| •                                                                 | 3       | DMC  | 321                   | Christmas Red - holly berries         |