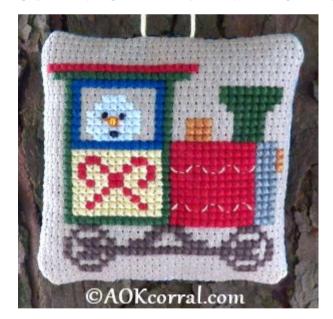

## Christmas Train Snowman

Fabric: Aida 14, Beige

32w X 28h Counts

Size(s): 14 Count, 2-1/4w X 2h in

Floss Used for Full Stitches:

| Symbol | Strands | Type Number | Color           |
|--------|---------|-------------|-----------------|
|        | 3       | DMC 321     | Christmas Red   |
| 8      | 3       | DMC 647     | Beaver Gray-MD  |
|        | 3       | DMC 744     | Yellow-Pale     |
|        | 3       | DMC 839     | Beige Brown-DK  |
| *      | 3       | DMC 976     | Golden Brown-MD |
|        | 3       | DMC 3345    | Hunter Green-DK |
| 0      | 3       | DMC 3842    | Wedgewood-DK    |
| /      | 3       | DMC White   | White           |
|        |         |             |                 |