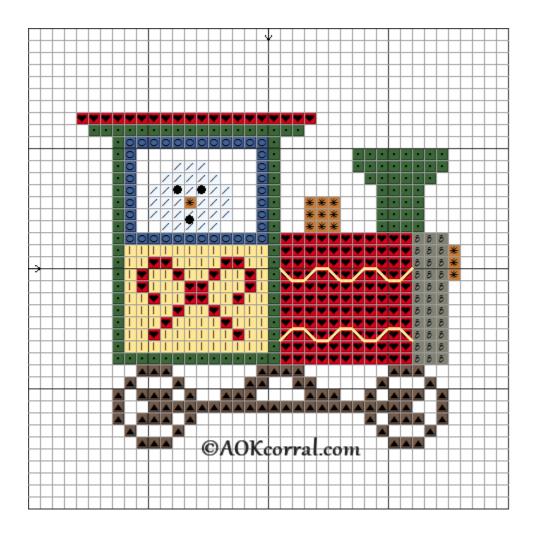

## Christmas Train Snowman

Fabric: Aida 14, Beige

32w X 28h Counts

Size(s): 14 Count, 2-1/4w X 2h in

Floss Used for Full Stitches:

| Symbol | Strands | Type Number | Color           |
|--------|---------|-------------|-----------------|
|        | 3       | DMC 321     | Christmas Red   |
| 8      | 3       | DMC 647     | Beaver Gray-MD  |
|        | 3       | DMC 744     | Yellow-Pale     |
|        | 3       | DMC 839     | Beige Brown-DK  |
| *      | 3       | DMC 976     | Golden Brown-MD |
|        | 3       | DMC 3345    | Hunter Green-DK |
| 0      | 3       | DMC 3842    | Wedgewood-DK    |
| /      | 3       | DMC White   | White           |
|        |         |             |                 |

Floss Used for Backstitches:

Symbol Strands Type Number Color

1 DMC 744 Yellow-Pale

Floss Used for French Knots:

Symbol Strands Type Number Color

• DMC 310 Black - Eyes and Mouth