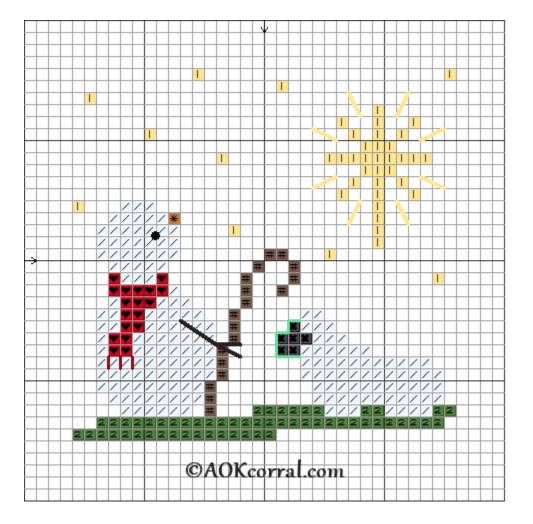

# Christmas Star Snowman

| Fabric:  | Aida 14, Navy Blue           |
|----------|------------------------------|
|          | 32w X 31h Counts             |
| Size(s): | 14 Count, 2-1/4w X 2-1/8h in |

### Floss Used for Full Stitches:

| Symbol   | Strands | Туре | Number | Color           |
|----------|---------|------|--------|-----------------|
|          | 3       | DMC  | 310    | Black           |
| <b>*</b> | 3       | DMC  | 321    | Christmas Red   |
| 1        | 3       | DMC  | 744    | Yellow-Pale     |
| #        | 3       | DMC  | 840    | Beige Brown-MD  |
| *        | 3       | DMC  | 976    | Golden Brown-MD |
| 2        | 3       | DMC  | 3346   | Hunter Green    |
| 1        | 3       | DMC  | White  | White           |
|          |         |      |        |                 |

#### Floss Used for Backstitches:

| Symbol | Strands | Туре | Number | Color                      |
|--------|---------|------|--------|----------------------------|
|        | 3       | DMC  | 321    | Christmas Red - Scarf ends |
|        | 1       | DMC  | 744    | Yellow-Pale - Star rays    |
| _      | 3       | DMC  | 838    | Beige Brown-VY DK - Arms   |
|        | 1       | DMC  | White  | White - Lamb face outline  |

#### Floss Used for French Knots:

| Symbol | Strands | Type Number | Color       |
|--------|---------|-------------|-------------|
| •      | 2       | DMC 310     | Black - Eye |