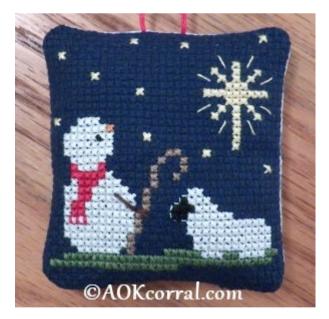

# Christmas Star Snowman

| Fabric:  | Aida 14, Navy Blue           |
|----------|------------------------------|
|          | 32w X 31h Counts             |
| Size(s): | 14 Count, 2-1/4w X 2-1/8h in |