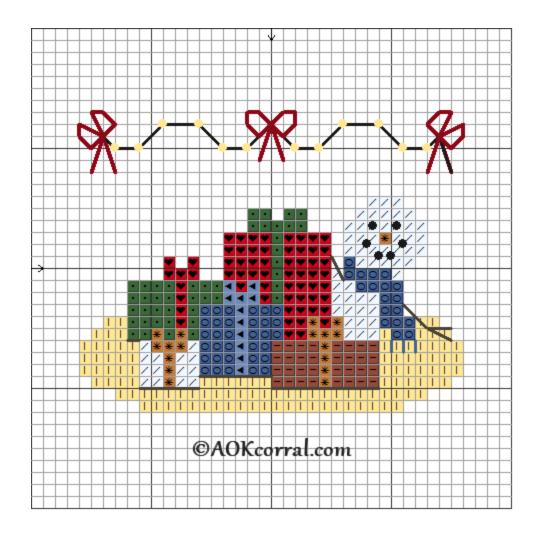

### **Snowman with Christmas Gifts**

| Fabric: | Aida | 14, | Beige |
|---------|------|-----|-------|
|---------|------|-----|-------|

32w X 25h Counts

Size(s): 14 Count, 2-1/4w X 1-3/4h in

| Floss Used for | Full | Stitches: |
|----------------|------|-----------|
|----------------|------|-----------|

| Symbol   | Strands | Type Number | Color           |
|----------|---------|-------------|-----------------|
| <b>♥</b> | 3       | DMC 321     | Christmas Red   |
| -        | 3       | DMC 433     | Brown-MD        |
|          | 3       | DMC 744     | Yellow-Pale     |
|          | 3       | DMC 813     | Blue-LT         |
| *        | 3       | DMC 976     | Golden Brown-MD |
| •        | 3       | DMC 3345    | Hunter Green-DK |
| 0        | 3       | DMC 3842    | Wedgewood-DK    |
| /        | 3       | DMC White   | White           |

### Floss Used for Backstitches:

| Symbol | Strands | Type Number | Color                           |
|--------|---------|-------------|---------------------------------|
|        | 2       | DMC 310     | Black - Light string            |
| _      | 3       | DMC 321     | Christmas Red - Red ribbon      |
|        | 3       | DMC 838     | Beige Brown-VY DK - arms        |
|        | 1       | DMC 838     | Beige Brown-VY DK - under gifts |
|        | 2       | DMC 3842    | Wedgewood-DK - Scarf tassles    |

# Floss Used for French Knots:

| Symbol | Туре | Number | Color                  |
|--------|------|--------|------------------------|
| •      | DMC  | 310    | Black - Eyes and Mouth |
|        | DMC  | 744    | Yellow-Pale - Lights   |