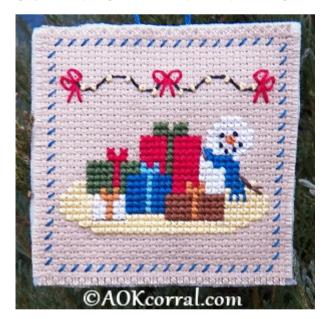

### **Snowman with Christmas Gifts**

| Fabric: | Aida | 14, | Beige |
|---------|------|-----|-------|
|---------|------|-----|-------|

32w X 25h Counts

Size(s): 14 Count, 2-1/4w X 1-3/4h in

| Floss Used for | Full | Stitches: |
|----------------|------|-----------|
|----------------|------|-----------|

| Symbol   | Strands | Type Number | Color           |
|----------|---------|-------------|-----------------|
| <b>♥</b> | 3       | DMC 321     | Christmas Red   |
| -        | 3       | DMC 433     | Brown-MD        |
|          | 3       | DMC 744     | Yellow-Pale     |
|          | 3       | DMC 813     | Blue-LT         |
| *        | 3       | DMC 976     | Golden Brown-MD |
| •        | 3       | DMC 3345    | Hunter Green-DK |
| 0        | 3       | DMC 3842    | Wedgewood-DK    |
| /        | 3       | DMC White   | White           |

### Floss Used for Backstitches:

| Symbol | Strands | Type Number | Color                           |
|--------|---------|-------------|---------------------------------|
|        | 2       | DMC 310     | Black - Light string            |
| _      | 3       | DMC 321     | Christmas Red - Red ribbon      |
|        | 3       | DMC 838     | Beige Brown-VY DK - arms        |
|        | 1       | DMC 838     | Beige Brown-VY DK - under gifts |
|        | 2       | DMC 3842    | Wedgewood-DK - Scarf tassles    |

# Floss Used for French Knots:

| Symbol | Туре | Number | Color                  |
|--------|------|--------|------------------------|
| •      | DMC  | 310    | Black - Eyes and Mouth |
|        | DMC  | 744    | Yellow-Pale - Lights   |