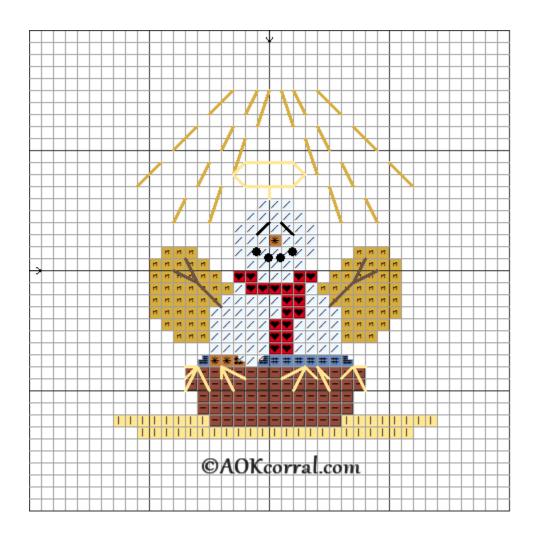

# Snowman Christmas Angel

Fabric: Aida 14, Navy Blue

27w X 29h Counts

14 Count, 1-7/8w X 2h in Size(s):

| Floss Used for Full Sti | tches: |
|-------------------------|--------|
|-------------------------|--------|

| Symbol   | Strands | Type Number | Color           |
|----------|---------|-------------|-----------------|
| <u> </u> | 3       | DMC 321     | Christmas Red   |
|          | 3       | DMC 433     | Brown-MD        |
| 1        | 3       | DMC 744     | Yellow-Pale     |
| #        | 3       | DMC 813     | Blue-LT         |
| *        | 3       | DMC 976     | Golden Brown-MD |
| и        | 3       | DMC 3820    | Straw-DK        |
| /        | 3       | DMC White   | White           |

### Floss Used for Backstitches:

| Symbol | Strands | Туре | Number | Color                    |
|--------|---------|------|--------|--------------------------|
| _      | 1       | DMC  | 310    | Black - Eyes             |
|        | 2       | DMC  | 744    | Yellow-Pale - Straw      |
|        | 1       | DMC  | 744    | Yellow-Pale - Halo       |
|        | 3       | DMC  | 838    | Beige Brown-VY DK - Arms |
|        | 2       | DMC  | 3820   | Straw-DK - Glory rays    |

| Floss Used | for French | Knots: |        |               |
|------------|------------|--------|--------|---------------|
| Symbol     | Strands    | Туре   | Number | Color         |
| •          | 2          | DMC    | 310    | Black - Mouth |