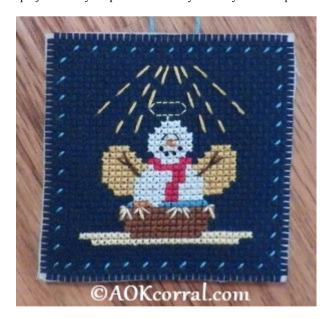

# Snowman Christmas Angel

Fabric: Aida 14, Navy Blue

27w X 29h Counts

14 Count, 1-7/8w X 2h in Size(s):

| Floss Used for Full Sti | tches: |
|-------------------------|--------|
|-------------------------|--------|

| Symbol   | Strands | Type Number | Color           |
|----------|---------|-------------|-----------------|
| <u> </u> | 3       | DMC 321     | Christmas Red   |
|          | 3       | DMC 433     | Brown-MD        |
| 1        | 3       | DMC 744     | Yellow-Pale     |
| #        | 3       | DMC 813     | Blue-LT         |
| *        | 3       | DMC 976     | Golden Brown-MD |
| и        | 3       | DMC 3820    | Straw-DK        |
| /        | 3       | DMC White   | White           |

### Floss Used for Backstitches:

| Symbol | Strands | Туре | Number | Color                    |
|--------|---------|------|--------|--------------------------|
| _      | 1       | DMC  | 310    | Black - Eyes             |
|        | 2       | DMC  | 744    | Yellow-Pale - Straw      |
|        | 1       | DMC  | 744    | Yellow-Pale - Halo       |
|        | 3       | DMC  | 838    | Beige Brown-VY DK - Arms |
|        | 2       | DMC  | 3820   | Straw-DK - Glory rays    |

| Floss Used | for French | Knots: |        |               |
|------------|------------|--------|--------|---------------|
| Symbol     | Strands    | Туре   | Number | Color         |
| •          | 2          | DMC    | 310    | Black - Mouth |