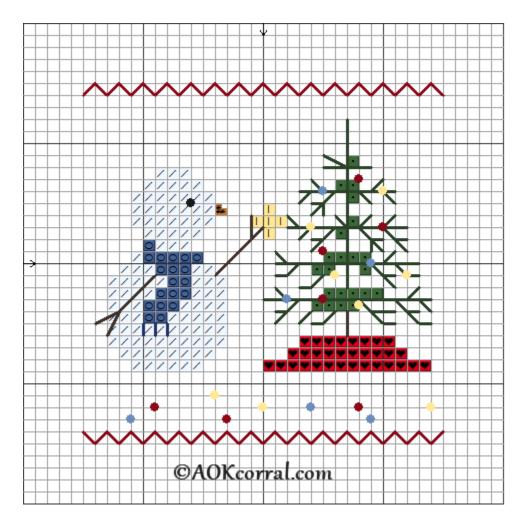

## Snowman Christmas Tree

| Fabric:  | Aida 14, Beige               |
|----------|------------------------------|
|          | 30w X 30h Counts             |
| Size(s): | 14 Count, 2-1/8w X 2-1/8h in |

## Floss Used for Full and Half Stitches:

| Symbol   | Strands | Type Number | Color           |
|----------|---------|-------------|-----------------|
| <b>•</b> | 3       | DMC 321     | Christmas Red   |
|          | 3       | DMC 744     | Yellow-Pale     |
|          | 3       | DMC 3345    | Hunter Green-DK |
| 0        | 3       | DMC 3842    | Wedgewood-DK    |
| /        | 3       | DMC White   | White           |
| *        | 3       | DMC 976     | Golden Brown-MD |

| Floss Used for Backstitches:<br>Symbol Strands Type Number Color |         |      |        |                                   |  |  |  |  |
|------------------------------------------------------------------|---------|------|--------|-----------------------------------|--|--|--|--|
| Symbol                                                           | Strands | туре | Number | Color                             |  |  |  |  |
|                                                                  | 2       | DMC  | 321    | Christmas Red - Decorative lines  |  |  |  |  |
|                                                                  | 3       | DMC  | 839    | Beige Brown-DK - Arms & Tree base |  |  |  |  |
|                                                                  | 3       | DMC  | 3345   | Hunter Green-DK - Tree branches   |  |  |  |  |
|                                                                  | 3       | DMC  | 3842   | Wedgewood-DK - Scarf tassles      |  |  |  |  |

| Floss Used | for French | Knots: |        |                           |
|------------|------------|--------|--------|---------------------------|
| Symbol     | Strands    | Туре   | Number | Color                     |
| •          | 2          | DMC    | 310    | Black - Eye               |
| •          | 3          | DMC    | 321    | Christmas Red - Ornaments |
|            | 3          | DMC    | 744    | Yellow-Pale - Ornaments   |
| •          | 3          | DMC    | 813    | Blue-LT - Ornaments       |