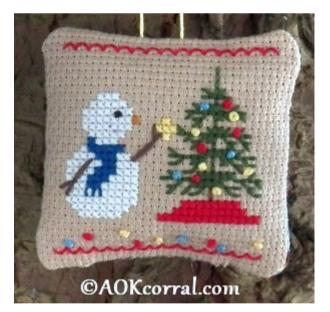

## Cross Stitch Christmas Snowman Series — November 2013

© Copyright 2013 by AOK Corral Craft and Gift Bazaar. <u>www.aokcorral.com</u> All rights reserved. This project is for your personal use only and may not be copied or republished and should remain "as is" with copyright and credits intact.

## Snowman Christmas Tree

| Fabric:  | Aida 14, Beige               |
|----------|------------------------------|
|          | 30w X 30h Counts             |
| Size(s): | 14 Count, 2-1/8w X 2-1/8h in |